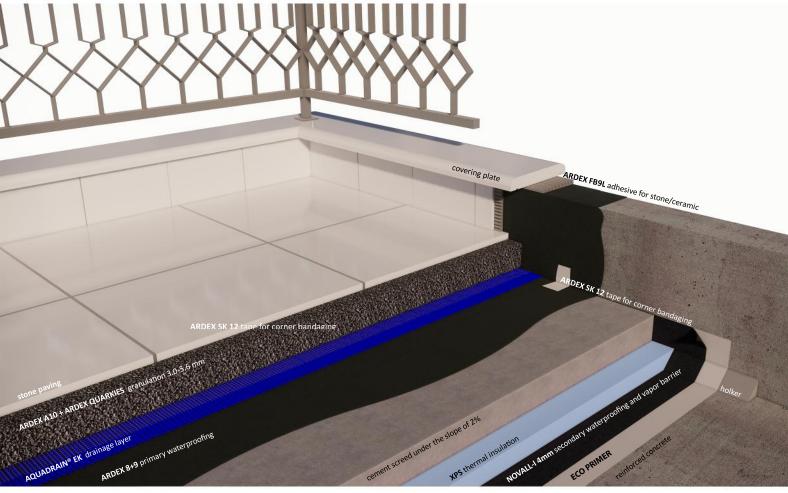

- AquaDrain® EK is drainage system specially made for puting outdoor paving on drainage mortar (ARDEX A10 + ARDEX QUARKIES ME granulation 3.0 5.6 mm).
- Laminated mesh completely separates the layers due to creation of a quality long-term drainage.
- This system has the fastest drainage of the water coming to it.
- It can be used for large outdoor areas.

- There are no ugly stains, efflorescence of the fugues nor appearence of calcification on the surface.
- There is no cracking of the paving during the cycles of freezing and defrosting.
- System absorbs sounds and reduce noice of the footsteps up to +30dB.